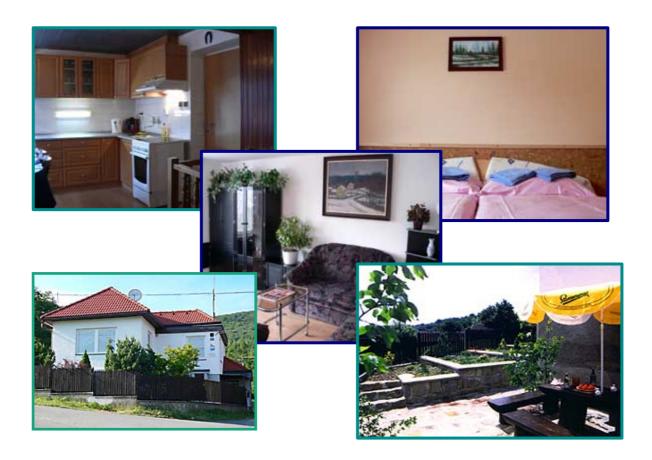

## Our boarding-house offers to its guests the accommodation in the holiday house:

The house has 3 fully equipped rooms, totally for 5 persons. There are:

- Two bedrooms (one bedroom with double beds, the other bedroom is equipped with three single beds). All bedrooms include bedside tables, night lamps, wardrobe, writing desk, chairs. The living room is furnished with TV.
- $\Box$  The bathroom, and 2 x toilet
- Fully equipped kitchenette

## Our guests can make use of following services:

- $\checkmark$  swimming pool with parasols and camp-beds
- ✓ garden shower
- √ garden sitting with wood furniture
- ✓ grill